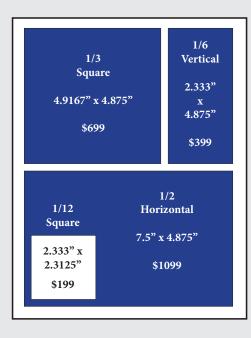

| PREMIUM FULL PAGE AD PLACEMENT: |        |  |
|---------------------------------|--------|--|
| Inside Front Cover              | \$2599 |  |
| Page 1 (front of directory)     | \$2549 |  |
| Page 2-5 (front of directory)   | \$2499 |  |
| Inside Back Cover               | \$2399 |  |
| Back Cover                      | \$2799 |  |
| Center Spread (2 facing pages)  | \$3799 |  |
| INTERIOR AD PLACEMENT:          |        |  |
| Full Page (pages 6-40)          | \$1699 |  |
| 2/3 Page (vertical)             | \$1299 |  |
| 1/2 Page (horizontal)           | \$1099 |  |
| 1/3 Page (square)               | \$699  |  |
| 1/3 Page (vertical)             | \$699  |  |
| 1/6 Page (vertical)             | \$399  |  |
| 1/12 Page (square)              | \$199  |  |

# **2021 Murphy Community Guide** & Chamber Partner Directory

| AD SIZE SPECIFICATIONS:                     | Width   | Height  |
|---------------------------------------------|---------|---------|
| Full Page (vertical full bleed set to .125) | 8.5"    | 11"     |
| Full Page (vertical no bleed)               | 7.5"    | 10"     |
| 2/3 Page (vertical)                         | 4.9167" | 10"     |
| 1/2 Page (horizontal)                       | 7.5"    | 4.875"  |
| 1/3 Page (square)                           | 4.9167" | 4.875"  |
| 1/3 Page (vertical)                         | 2.333"  | 10"     |
| 1/6 Page (vertical)                         | 2.333"  | 4.875"  |
| 1/12 Page (square)                          | 2.333"  | 2.3125" |