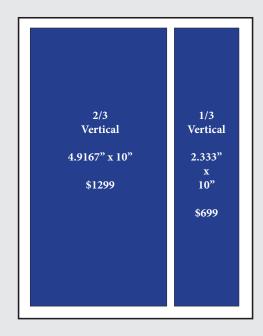

| PREMIUM FULL PAGE AD PLACEMENT: |        |  |
|---------------------------------|--------|--|
| Inside Front Cover              | \$2599 |  |
| Page 1 (front of directory)     | \$2549 |  |
| Page 2-5 (front of directory)   | \$2499 |  |
| Inside Back Cover               | \$2399 |  |
| Back Cover                      | \$2799 |  |
| Center Spread (2 facing pages)  | \$3799 |  |
| INTERIOR AD PLACEMENT:          |        |  |
| Full Page (pages 6-40)          | \$1699 |  |
| 2/3 Page (vertical)             | \$1299 |  |
| 1/2 Page (horizontal)           | \$1099 |  |
| 1/3 Page (square)               | \$699  |  |
| 1/3 Page (vertical)             | \$699  |  |
| 1/6 Page (vertical)             | \$399  |  |
| 1/12 Page (square)              | \$199  |  |

# **2021 Murphy Community Guide** & Chamber Partner Directory

| AD SIZE SPECIFICATIONS:                     | Width   | Height  |
|---------------------------------------------|---------|---------|
| Full Page (vertical full bleed set to .125) | 8.5"    | 11"     |
| Full Page (vertical no bleed)               | 7.5"    | 10"     |
| 2/3 Page (vertical)                         | 4.9167" | 10"     |
| 1/2 Page (horizontal)                       | 7.5"    | 4.875"  |
| 1/3 Page (square)                           | 4.9167" | 4.875"  |
| 1/3 Page (vertical)                         | 2.333"  | 10"     |
| 1/6 Page (vertical)                         | 2.333"  | 4.875"  |
| 1/12 Page (square)                          | 2.333"  | 2.3125" |