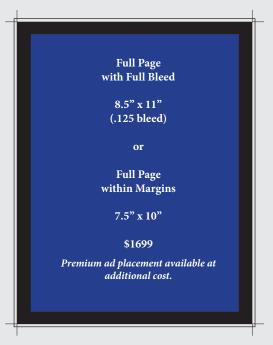

| PREMIUM FULL PAGE AD PLACEMENT: |        |  |
|---------------------------------|--------|--|
| Inside Front Cover              | \$2599 |  |
| Page 1 (front of directory)     | \$2549 |  |
| Page 2-5 (front of directory)   | \$2499 |  |
| Inside Back Cover               | \$2399 |  |
| Back Cover                      | \$2799 |  |
| Center Spread (2 facing pages)  | \$3799 |  |
| INTERIOR AD PLACEMENT:          |        |  |
| Full Page (pages 6-40)          | \$1699 |  |
| 2/3 Page (vertical)             | \$1299 |  |
| 1/2 Page (horizontal)           | \$1099 |  |
| 1/3 Page (square)               | \$699  |  |
| 1/3 Page (vertical)             | \$699  |  |
| 1/6 Page (vertical)             | \$399  |  |
| 1/12 Page (square)              | \$199  |  |

# **2021 Murphy Community Guide** & Chamber Partner Directory

| AD SIZE SPECIFICATIONS:                     | Width   | Height  |
|---------------------------------------------|---------|---------|
| Full Page (vertical full bleed set to .125) | 8.5"    | 11"     |
| Full Page (vertical no bleed)               | 7.5"    | 10"     |
| 2/3 Page (vertical)                         | 4.9167" | 10"     |
| 1/2 Page (horizontal)                       | 7.5"    | 4.875"  |
| 1/3 Page (square)                           | 4.9167" | 4.875"  |
| 1/3 Page (vertical)                         | 2.333"  | 10"     |
| 1/6 Page (vertical)                         | 2.333"  | 4.875"  |
| 1/12 Page (square)                          | 2.333"  | 2.3125" |